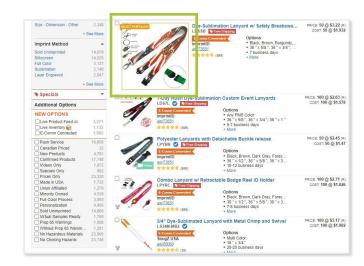

## What is Most Popular?

Most Popular is an ad unit that is seamlessly integrated into search result listings but appears 1.5x larger than other product cards.

## Why Is It Beneficial?

Most Popular is an eye-catching ad spot that sticks out from the rest of the search listings. It builds brand recognition and visibility right after a search is conducted.

## **Features Included**

- Product card is 1.5x larger than the rest of listings
- Appears with orange border around unit
- "Most Popular" burst
- Option for 10 or 20 products