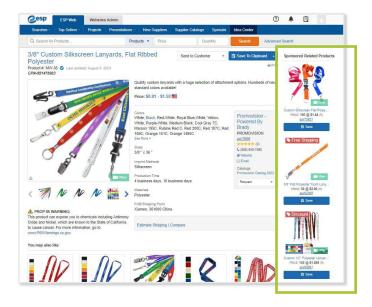

## What is Related Products?

Related Products is an ad unit located on the Product's detail page that suggests up to 3 relevant products.

## **Features Included**

- Displays up to 3 relevant products
- Located above the fold on the Product Detail Page