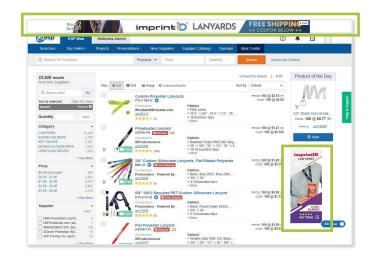

## SEARCH RESULTS BANNER & TOWER AD

# What is Search Banner and Tower Advertising?

Located in search results, the banner ad appears at the top of the page and the tower appears on the right-hand side of the page.

### Why Is It Beneficial?

Utilize these ad units to drive distributors to your Product Detail Page or Supplier Store to entice them to learn more about your brand. Benefit from these units as a suggestive tool for browsers.

#### **Features Included**

- Ad units located in prime positioning on the search results pages
- ► Clickable to any space within ESP® of your choosing

#### Rate

Search Results Expandable Banner - 468x60

**\$125/M** (available categories) **\$275/M** (sold out categories)

Search Results Tower Ad - 120x280

**\$125/M** (available categories) **\$235/M** (sold out categories)