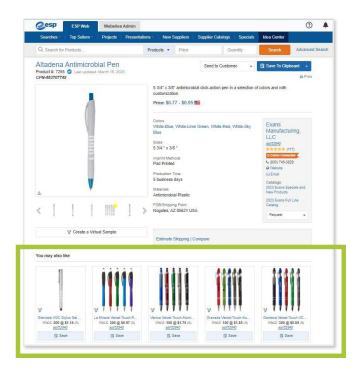

#### $\bullet \bullet \bullet \bullet \bullet$ (R) YOU MAY ALSO LIKE

### What is You May Also Like?

This ad unit is located on the Product Detail page and lists 8 recommended products in your product line.

## Why Is It Beneficial?

You May Also Like provides distributors more options to source, which generates more visibility for your products. Utilizing this ad space guides distributors during their search by providing inspiration for other products in your line, while also offering additional placement for your products.

# **Features Included**

- 8 recommended products on the Product Detail page
- When product card is hovered over, more information appears
- Once clicked, takes distributors to that Product Detail page